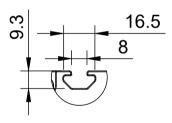

## **Front view**

Detail A
Type 30 T-slot
Scale 1 : 2

| Wc | eterworld            |  |  |  |
|----|----------------------|--|--|--|
|    | electrify your world |  |  |  |

| Title                  |               | Article No. |          |            |       |  |
|------------------------|---------------|-------------|----------|------------|-------|--|
| LFP Battery 48V 6800Wh |               | WW-81048068 |          |            |       |  |
| Created by             | Drawing scale |             | Units    | Paper size |       |  |
| S.R. Roorda            | 1:10          |             | mm       | A4         |       |  |
| Document type          | Rev.          | Date of iss | of issue |            | Sheet |  |
| Dimension drawing      |               | 8-4-2       | 2024     |            | 1/1   |  |