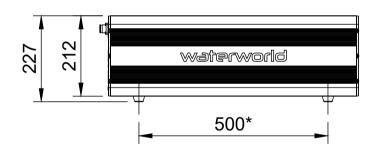

## Top view



## **Side view**



\*Mounting feet adjustable along T-slot

## **Isometric view**



## **Front view**



Detail A
Type 30 T-slot
Scale 1 : 2



| Wc | eterworld            |  |  |  |
|----|----------------------|--|--|--|
|    | electrify your world |  |  |  |

| Title                  |               | Article No. |          |            |       |  |
|------------------------|---------------|-------------|----------|------------|-------|--|
| LFP Battery 48V 6800Wh |               | WW-81048068 |          |            |       |  |
| Created by             | Drawing scale |             | Units    | Paper size |       |  |
| S.R. Roorda            | 1:10          |             | mm       | A4         |       |  |
| Document type          | Rev.          | Date of iss | of issue |            | Sheet |  |
|