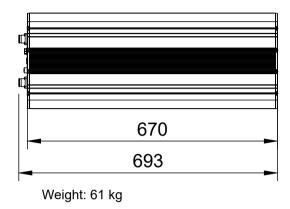

## Top view



## **Side view**



\*Mounting feet adjustable along T-slot

## **Isometric view**



## **Front view**



Detail A
Type 30 T-slot
Scale 1 : 2



| Wc | eterworld            |  |  |  |
|----|----------------------|--|--|--|
|    | electrify your world |  |  |  |

| Title                  |               | Article No. |          |            |       |  |
|------------------------|---------------|-------------|----------|------------|-------|--|
| LFP Battery 48V 6800Wh |               | WW-81048068 |          |            |       |  |
| Created by             | Drawing scale |             | Units    | Paper size |       |  |
| S.R. Roorda            | 1:10          |             | mm       | A4         |       |  |
| Document type          | Rev.          | Date of iss | of issue |