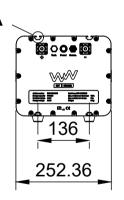

## **Front view**

Detail A
Type 30 T-slot
Scale 1 : 2

| Wc | eterworld            |  |  |  |
|----|----------------------|--|--|--|
|    | electrify your world |  |  |  |

| Title                  |               | Article No. |          |            |       |  |
|------------------------|---------------|-------------|----------|------------|-------|--|
| LFP Battery 48V 6800Wh |               | WW-81048068 |          |            |       |  |
| Created by             | Drawing scale |             | Units    | Paper size |       |  |
| S.R. Roorda            | 1:10          |             | mm       | A4         |       |  |
| Document type          | Rev.          | Date of iss | of issue |            | Sheet |  |
| Dimension drawing      |               | 8-4-2       | 2024     |            | 1/1   |  |